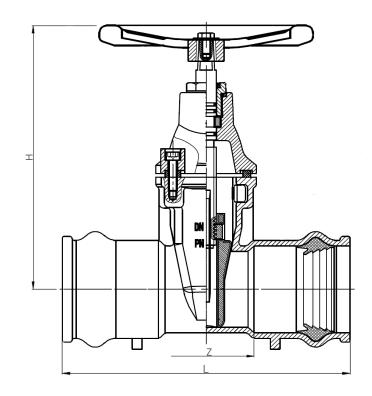

### **DIMENSIONES**

| DN      | Z   | L   | Н   |
|---------|-----|-----|-----|
| 40/50   | 85  | 237 | 210 |
| 50/63   | 85  | 250 | 220 |
| 65/75   | 90  | 269 | 250 |
| 80/90   | 99  | 298 | 280 |
| 100/110 | 114 | 326 | 325 |
| 125/125 | 110 | 330 | 365 |
| 125/140 | 125 | 353 | 365 |
| 150/160 | 140 | 390 | 405 |
| 150/180 | 150 | 416 | 405 |
| 200/200 | 150 | 422 | 500 |
| 200/225 | 170 | 466 | 500 |
| 250/250 | 160 | 473 | 595 |
| 300/315 | 180 | 541 | 680 |

# 13 - SERIES RESILIENT SEAT GATE VALVES PVC ENDS

| DESCRIPTION |                    |                 |  |
|-------------|--------------------|-----------------|--|
| 1           | BODY               | GJS500          |  |
| 2           | PVC RETAINER       | EPDM            |  |
| 3           | GATE               | GJS500+EPDM/NBR |  |
| 4           | NUT                | BRASS           |  |
| 5           | SHAFT              | AISI 420        |  |
| 6           | O-RING             | EPDM            |  |
| 7           | BONNET             | GJS500          |  |
| 8           | CAP                | BRONZE          |  |
| 9           | O-RING             | EPDM            |  |
| 10          | BODY-BONNET GASKET | EPDM            |  |
| 11          | GLAND              | BRASS           |  |
| 12          | GASKET             | NBR             |  |
|             | BOLTS              | A2              |  |
|             | PAINTING RAL 5015  | Epoxy 250 μm    |  |