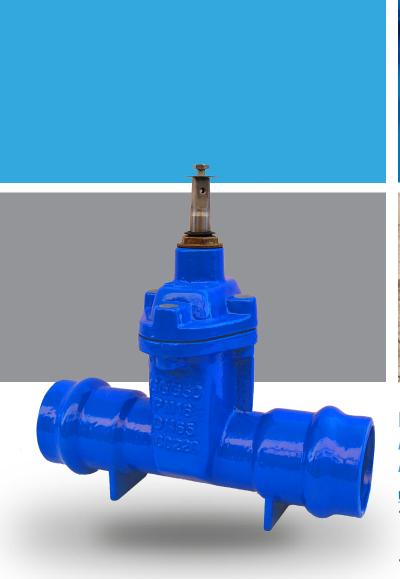

FABRICATION RANGE RESILIENT SEAT GATE VALVE PVC ENDS

### **UTILIZATION:**

- Resilient seat gate valve for PVC pipelines, used for depuration and pumping of dirty waters, fire prevention systems, irrigation, industrial pipelines, etc.
- It has minimum head loss, and it is 100% watertight and full bore.

# **GENERAL FEATURES:**

- Minimum head loss.
- Full bore.
- Repackable under pipeline pressure.
- 100% watertight.
- Bidirectional flow.
- Connection for PVC pipeline.
- Guided gate to ensure the correct sealing.
- Bolts protected against environmental conditions.
- WRAS certificate for drinking water.
- Working temperature between -10°C and 90°C.

# 13 - SERIES RESILIENT SEAT GATE VALVES PVC ENDS

| DESCRIPTION |                    |                 |  |
|-------------|--------------------|-----------------|--|
| 1           | BODY               | GJS500          |  |
| 2           | PVC RETAINER       | EPDM            |  |
| 3           | GATE               | GJS500+EPDM/NBR |  |
| 4           | NUT                | BRASS           |  |
| 5           | SHAFT              | AISI 420        |  |
| 6           | O-RING             | EPDM            |  |
| 7           | BONNET             | GJS500          |  |
| 8           | CAP                | BRONZE          |  |
| 9           | O-RING             | EPDM            |  |
| 10          | BODY-BONNET GASKET | EPDM            |  |
| 11          | GLAND              | BRASS           |  |
| 12          | GASKET             | NBR             |  |
|             | BOLTS              | A2              |  |
|             | PAINTING RAL 5015  | Epoxy 250 μm    |  |