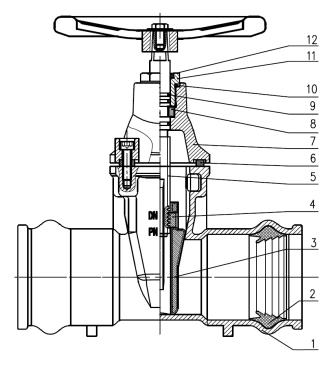

# 13 - SERIES RESILIENT SEAT GATE VALVES PVC ENDS

| DESCRIPTION |                    |                 |  |
|-------------|--------------------|-----------------|--|
| 1           | BODY               | GJS500          |  |
| 2           | PVC RETAINER       | EPDM            |  |
| 3           | GATE               | GJS500+EPDM/NBR |  |
| 4           | NUT                | BRASS           |  |
| 5           | SHAFT              | AISI 420        |  |
| 6           | O-RING             | EPDM            |  |
| 7           | BONNET             | GJS500          |  |
| 8           | CAP                | BRONZE          |  |
| 9           | O-RING             | EPDM            |  |
| 10          | BODY-BONNET GASKET | EPDM            |  |
| 11          | GLAND              | BRASS           |  |
| 12          | GASKET             | NBR             |  |
|             | BOLTS              | A2              |  |
|             | PAINTING RAL 5015  | Epoxy 250 μm    |  |